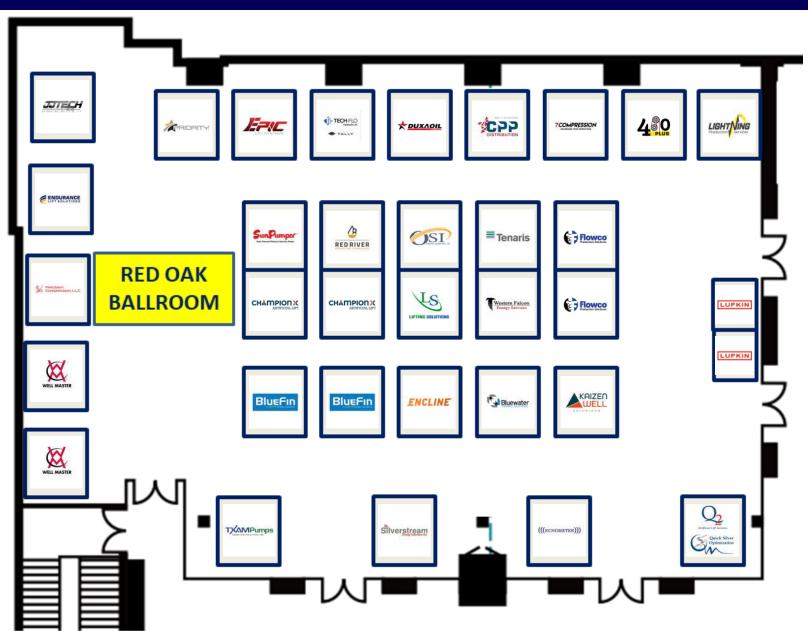

## 2022 ARTIFICIAL LIFT WORKSHOP EXHIBIT HALL FLOOR PLAN

| 1  | Lightning Production Services          | 20 | Encline Artificial Lift Technologies LLC  |
|----|----------------------------------------|----|-------------------------------------------|
| 2  | 480PLUSenergy                          | 21 | Bluefin Services                          |
| 3  | 7 Compression LLC                      | 22 | Bluefin Services                          |
| 4  | CPP Distribution USA                   | 23 | FLOWCO PRODUCTION SOLUTIONS               |
| 5  | Duxaoil Texas LLC                      | 24 | Western Falcon                            |
| 6  | TechFlo                                | 25 | Lifting Solutions                         |
| 7  | Epic Lift Systems                      | 26 | ChampionX Artificial Lift                 |
| 8  | Priority Artificial Lift               | 27 | ChampionX Artificial Lift                 |
| 9  | JJ Technical Services                  | 28 | FLOWCO PRODUCTION SOLUTIONS               |
| 10 | Endurance Lift Solutions               | 29 | Tenaris                                   |
| 11 | Precision Compression                  | 30 | Odessa Separator Inc. (OSI)               |
| 12 | Well Master Corporation                | 31 | Red River Production Technologies         |
| 13 | Well Master Corporation                | 32 | Solar Injection Systems, Inc (Sun Pumper) |
| 14 | TXAM PUMPS LLC                         | 33 | Lufkin Industries                         |
| 15 | Silverstream Energy Solutions, Inc.    | 34 | Lufkin Industries                         |
| 16 | Echometer Company                      | 35 | Extreme Telematics Corp.                  |
| 17 | QSO Inc. / Q2 Artificial Lift Services | 36 | Pro-Seal Lift Inc.                        |
| 18 | Kaizen Well Solutions Ltd.             | 37 | DataCan USA                               |
| 19 | Bluewater Thermal Solutions            |    |                                           |