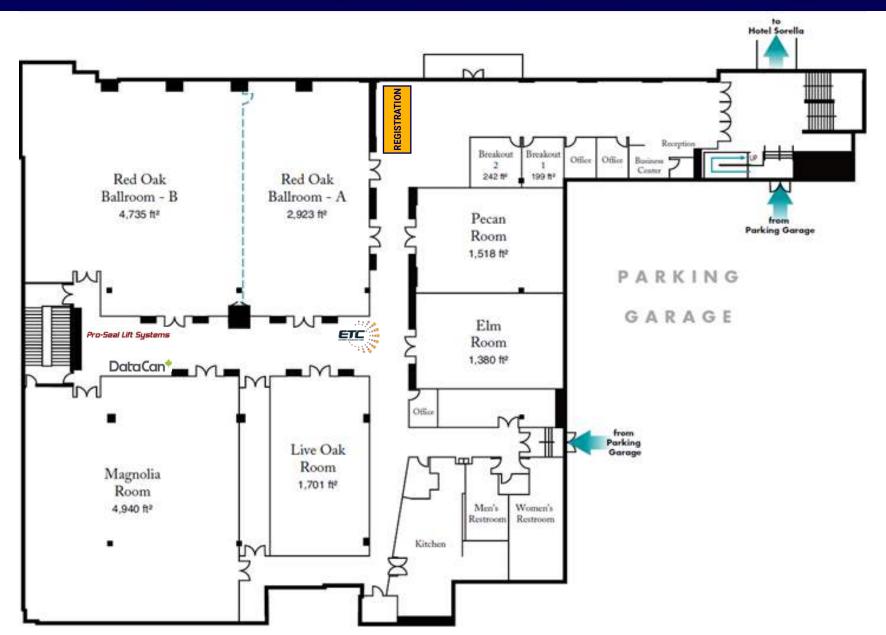

## 2022 ARTIFICIAL LIFT WORKSHOP WORKSHOP FLOOR PLAN





## 2022 ARTIFICIAL LIFT WORKSHOP EXHIBIT HALL FLOOR PLAN



| 1  | Lightning Production Services          | 20 | Encline Artificial Lift Technologies LLC  |
|----|----------------------------------------|----|-------------------------------------------|
| 2  | 480PLUSenergy                          | 21 | Bluefin Services                          |
| 3  | 7 Compression LLC                      | 22 | Bluefin Services                          |
| 4  | CPP Distribution USA                   | 23 | FLOWCO PRODUCTION SOLUTIONS               |
| 5  | Duxaoil Texas LLC                      | 24 | Western Falcon                            |
| 6  | TechFlo                                | 25 | Lifting Solutions                         |
| 7  | Epic Lift Systems                      | 26 | Cham